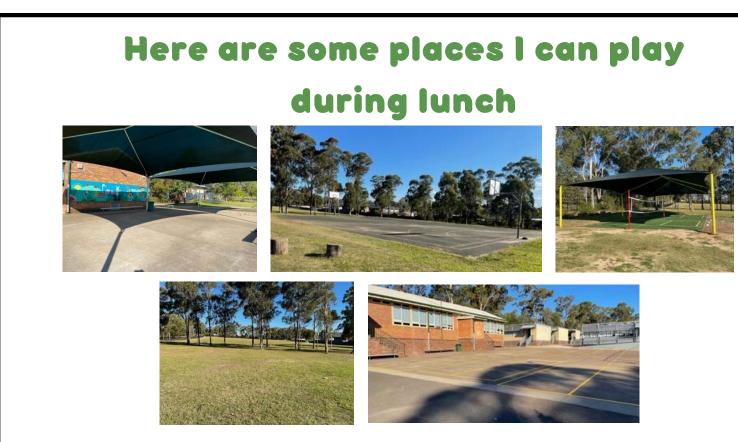

#### Here are some places I can play during lunch

At lunch time, I can play on all of the bottom playgrounds and the top playground. There are lots of areas that I can play in.

At lunch time, I can play on all of the bottom playgrounds and the top playground. There are lots of areas that I can play in.