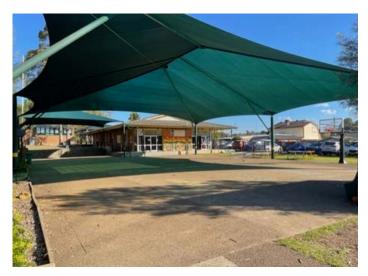

#### Here are some places I can play during lunch

At lunch time, I can play on all of the bottom playgrounds and the top playground. There are lots of areas that I can play in.

At lunch time, I can play on all of the bottom playgrounds and the top playground. There are lots of areas that I can play in.