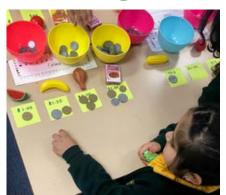

## This is where I learn

During learning time, my teacher might ask me to sit on the floor, at a desk or use technology to help me complete tasks.

### This is where I learn

During learning time, my teacher might ask me to sit on the floor, at a desk or use technology to help me complete tasks.

and sip.

and sip.