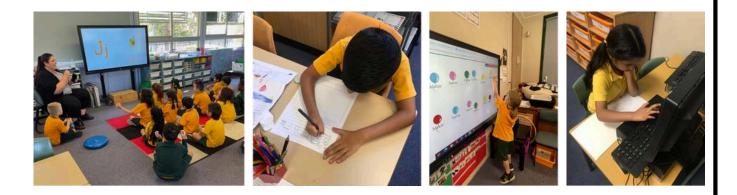

## This is where I learn

During learning time, my teacher might ask me to sit on the floor, at a desk or use technology to help me complete tasks.

### This is where I learn

During learning time, my teacher might ask me to sit on the floor, at a desk or use technology to help me complete tasks.

and sip.

and sip.