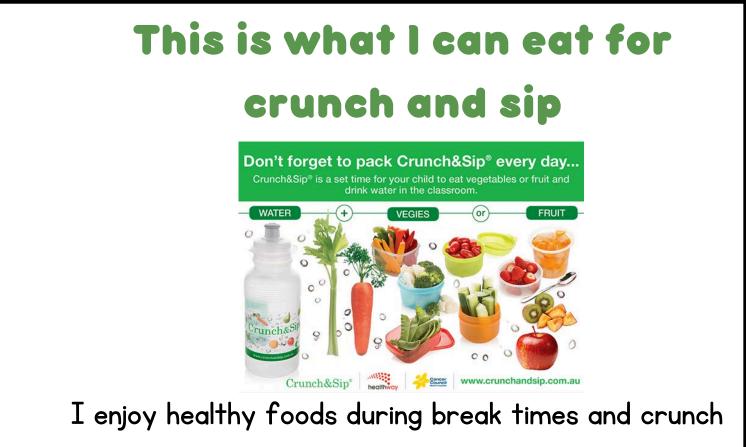

### This is where I learn

During learning time, my teacher might ask me to sit on the floor, at a desk or use technology to help me complete tasks.

and sip.

and sip.