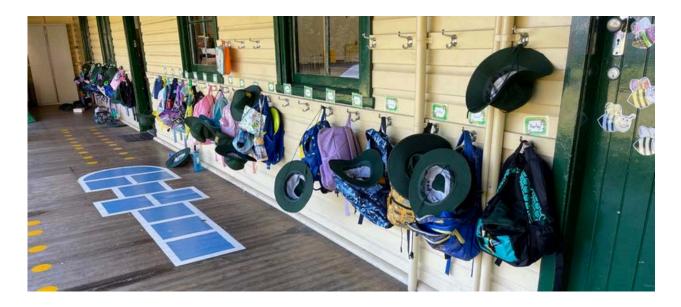

### This is where I hang my bag

When I walk to my classroom, I place my bag and hat on a bag hook and then move into the room.

#### This is where I hang my bag

When I walk to my classroom, I place my bag and hat on a bag hook and then move into the room.