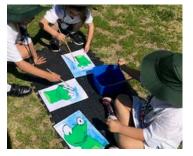

## This is where I learn

During learning time, my teacher might ask me to sit on the floor, at a desk or use technology to help me complete tasks.

### This is where I learn

During learning time, my teacher might ask me to sit on the floor, at a desk or use technology to help me complete tasks.

and sip.

and sip.