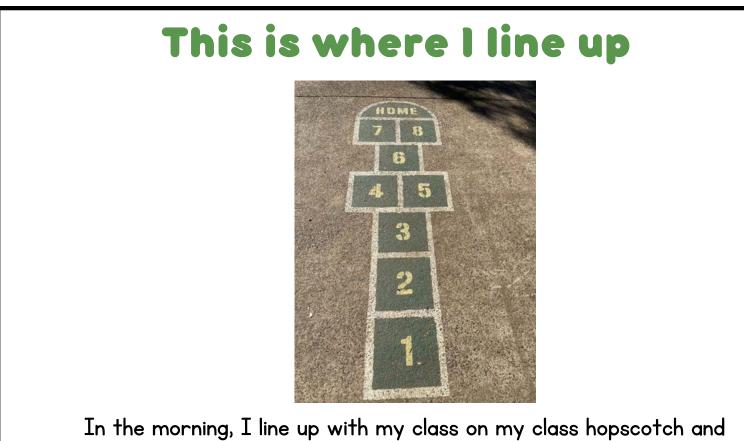

### This is where I line up

In the morning, I line up with my class on my class hopscotch and wait for my teacher before heading into my classroom.

In the morning, I line up with my class on my class hopscotch and wait for my teacher before heading into my classroom.