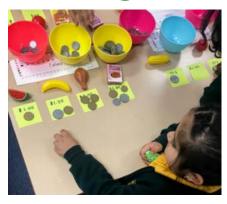

## This is where I learn

During learning time, my teacher might ask me to sit on the floor, at a desk or use technology to help me complete tasks.

### This is where I learn

During learning time, my teacher might ask me to sit on the floor, at a desk or use technology to help me complete tasks.

and sip.

and sip.