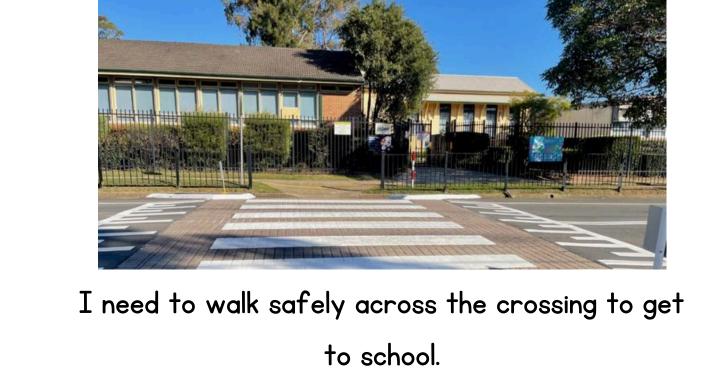

## This is how I can get to school

I can walk, ride, catch the bus or be driven to school.

### This is how I can get to school

I can walk, ride, catch the bus or be driven to school.