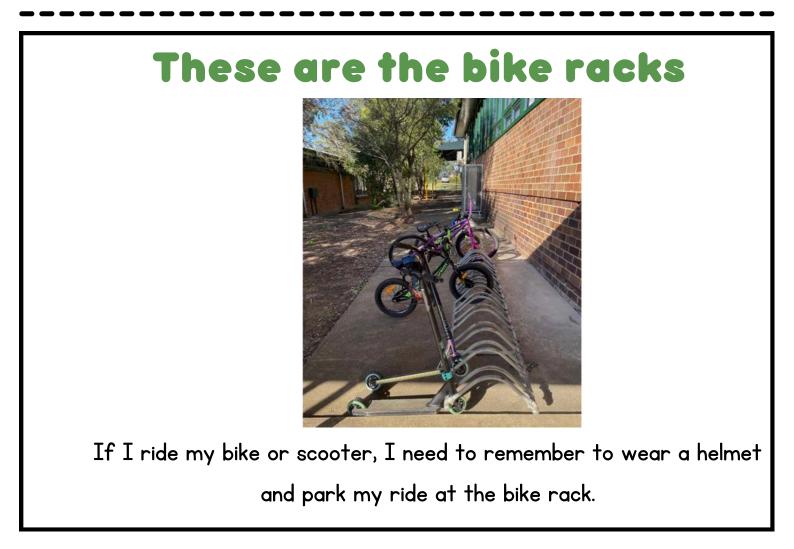

#### These are the bike racks

If I ride my bike or scooter, I need to remember to wear a helmet and park my ride at the bike rack.