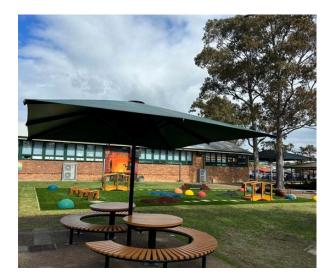

#### Here are some places I can play during lunch

At lunch time, I can play on all of the bottom playgrounds and the top playground. There are lots of areas that I can play in.

At lunch time, I can play on all of the bottom playgrounds and the top playground. There are lots of areas that I can play in.