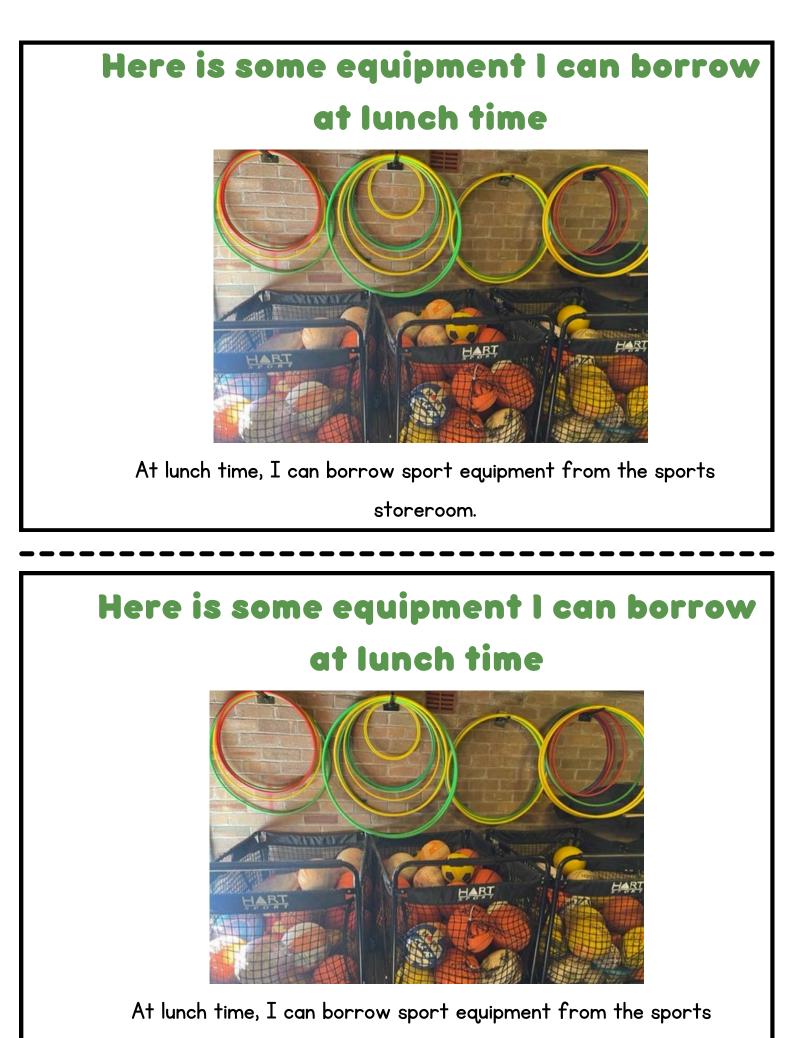

This is where I learn



During learning time, my teacher might ask me to sit on the floor, at a desk or use technology to help me complete tasks.



and sip.



and sip.

## Here are some places I can play during recess





At recess, I can play on the bottom playground, in the walking garden or I can run around on Pixieland.

# Here are some places I can play during recess





At recess, I can play on the bottom playground, in the walking garden or I can run around on Pixieland.

#### Here are some places I can play during lunch



At lunch time, I can play on all of the bottom playgrounds and the top playground. There are lots of areas that I can play in.



At lunch time, I can play on all of the bottom playgrounds and the top playground. There are lots of areas that I can play in.



storeroom.

#### Here are our bathrooms



Toilets are located close to my classroom for me to use throughout the day.

#### Here are our bathrooms



Toilets are located close to my classroom for me to use throughout the day.

### Here is my school hat



It is important I remember to wear a hat when I go outside to learn or play.

#### Here is my school hat



It is important I remember to wear a hat when I go outside to learn or play.

#### Here is the teacher on duty





During break times, if I need help, I can look for teachers wearing Hi-Vis vests.

### Here is the teacher on duty





During break times, if I need help, I can look for teachers wearing Hi-Vis vests.

#### Here is the office



The office is a place I go if I am delivering a message, if I need help or I am feeling