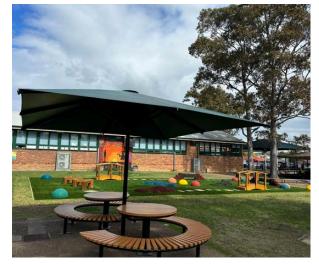

#### Here are some places I can play during lunch

At lunch time, I can play on all of the bottom playgrounds and the top playground. There are lots of areas that I can play in.

At lunch time, I can play on all of the bottom playgrounds and the top playground. There are lots of areas that I can play in.