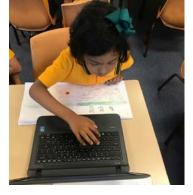

## This is where I learn

During learning time, my teacher might ask me to sit on the floor, at a desk or use technology to help me complete tasks.

### This is where I learn

During learning time, my teacher might ask me to sit on the floor, at a desk or use technology to help me complete tasks.

and sip.

and sip.