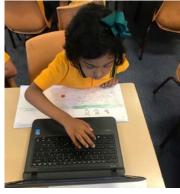

## This is where I learn

During learning time, my teacher might ask me to sit on the floor, at a desk or use technology to help me complete tasks.

### This is where I learn

During learning time, my teacher might ask me to sit on the floor, at a desk or use technology to help me complete tasks.

and sip.

and sip.