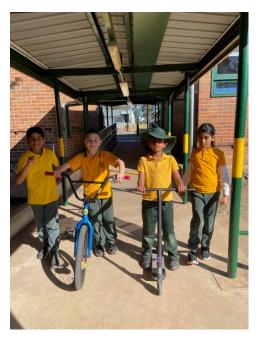

## This is how I can get to school

I can walk, ride, catch the bus or be driven to school.

### This is how I can get to school

I can walk, ride, catch the bus or be driven to school.