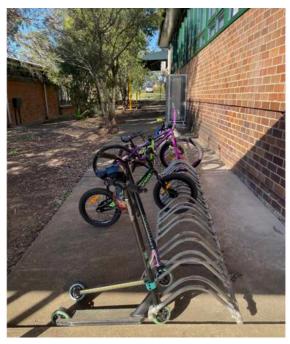

#### These are the bike racks

If I ride my bike or scooter, I need to remember to wear a helmet and park my ride at the bike rack.