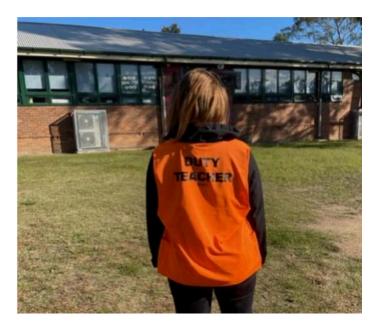

#### Here is the teacher on duty

During break times, if I need help, I can look for teachers wearing Hi-Vis vests.

### Here is the teacher on duty

During break times, if I need help, I can look for teachers wearing Hi-Vis vests.