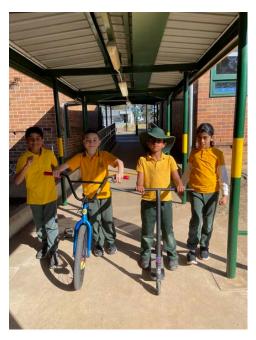

## This is how I can get to school

I can walk, ride, catch the bus or be driven to school.

### This is how I can get to school

I can walk, ride, catch the bus or be driven to school.