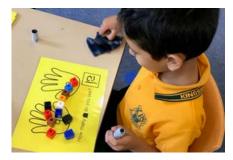

## This is where I learn

During learning time, my teacher might ask me to sit on the floor, at a desk or use technology to help me complete tasks.

### This is where I learn

During learning time, my teacher might ask me to sit on the floor, at a desk or use technology to help me complete tasks.

and sip.

and sip.