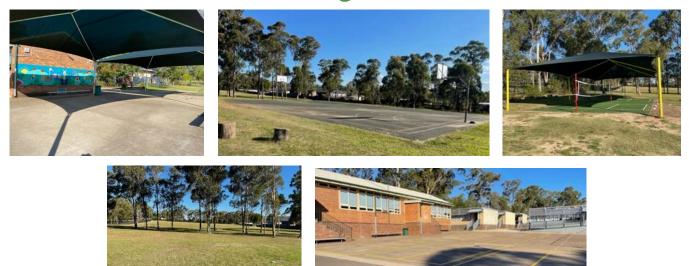

## Here are some places I can play during recess

At recess, I can play on the bottom playground, in the walking garden or I can run around on Pixieland.

# Here are some places I can play during recess

At recess, I can play on the bottom playground, in the walking garden or I can run around on Pixieland.

#### Here are some places I can play during lunch

At lunch time, I can play on all of the bottom playgrounds and the top playground. There are lots of areas that I can play in.

At lunch time, I can play on all of the bottom playgrounds and the top playground. There are lots of areas that I can play in.