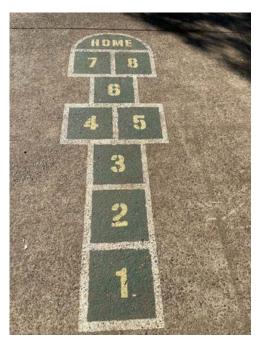

### This is where I line up

In the morning, I line up with my class on my class hopscotch and wait for my teacher before heading into my classroom.

In the morning, I line up with my class on my class hopscotch and wait for my teacher before heading into my classroom.