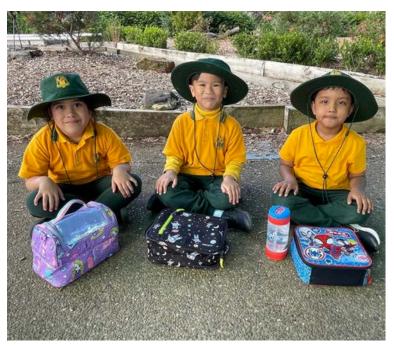

## This is what I need for school

It is important I have a bag with a lunch box, drink bottle, hat and spare clothes. I need to write my name on all my belongings.

#### This is what I need for school

It is important I have a bag with a lunch box, drink bottle, hat and spare clothes. I need to write my name on all my belongings.