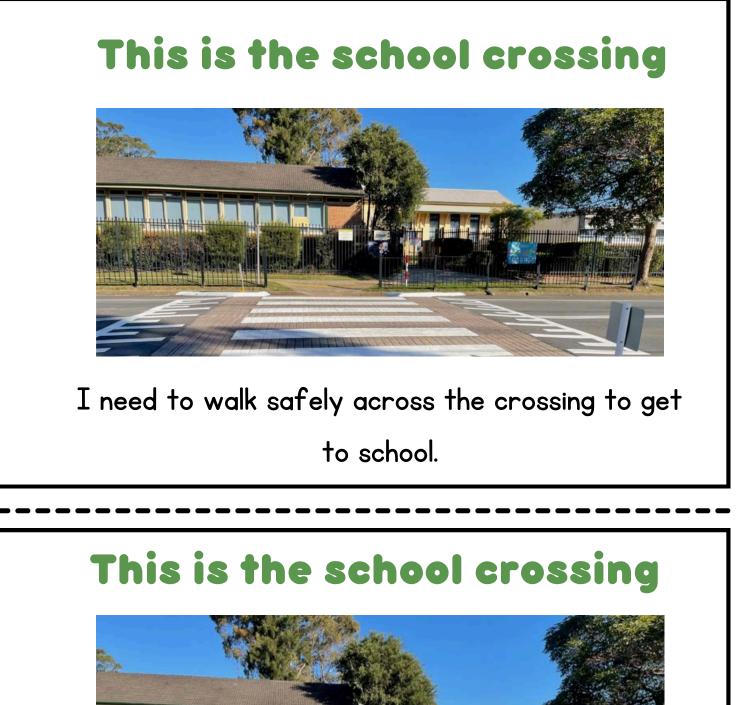

## This is how I can get to school

I can walk, ride, catch the bus or be driven to school.

### This is how I can get to school

I can walk, ride, catch the bus or be driven to school.