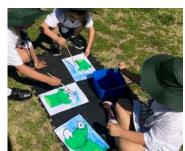

## Here are some places I can play during recess

At recess, I can play on the bottom playground, in the walking garden or I can run around on Pixieland.

# Here are some places I can play during recess

At recess, I can play on the bottom playground, in the walking garden or I can run around on Pixieland.