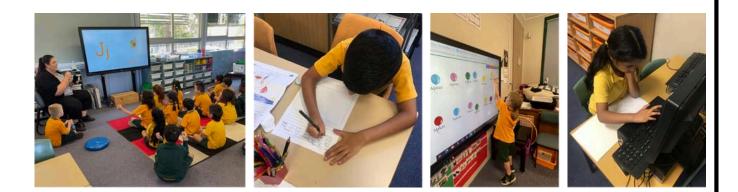

## This is where I learn

During learning time, my teacher might ask me to sit on the floor, at a desk or use technology to help me complete tasks.

### This is where I learn

During learning time, my teacher might ask me to sit on the floor, at a desk or use technology to help me complete tasks.

and sip.

and sip.