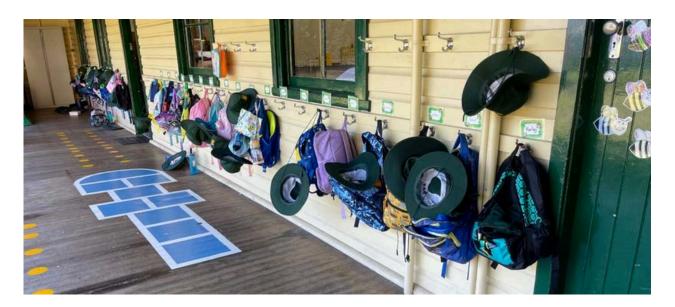

### This is where I hang my bag

When I walk to my classroom, I place my bag and hat on a bag hook and then move into the room.

#### This is where I hang my bag

When I walk to my classroom, I place my bag and hat on a bag hook and then move into the room.